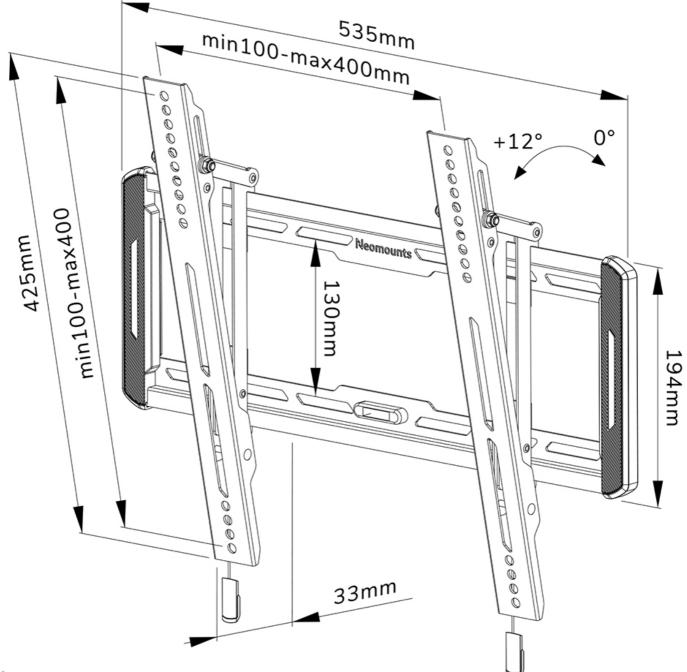

#### GENERAL

| Min. screen size* | 32 inch            |
|-------------------|--------------------|
| Max. screen size* | 65 inch            |
| Max. weight       | 60 kg (per screen) |
| Screens           | 1                  |
| VESA minimum      | 100x100 mm         |
| VESA maximum      | 400x400 mm         |
| Distance to wall  | 3,3 cm             |
|                   |                    |

#### FUNCTIONALITY

| Туре            | Tilt         |
|-----------------|--------------|
| Lockable        | Not lockable |
| Tilt (degrees)  | 12°          |
| Height          | 42,5 cm      |
| Width           | 53,5 cm      |
| Depth           | 3,3 cm       |
| Adjustment type | Manual       |
|                 |              |

Neomount

The WL35-550BL14 has a depth of 3,3 cm and is suitable for screens that meet VESA hole pattern 100x100 to 400x400 mm.

The mount features a nifty magnetic pull & release system, that allows you to attach the TV in a wink of an eye and secure the TV in safe and solid manner. Afterwards, the pull & release straps can be easily hidden behind the screen by clicking the magnet to the mount. The integrated spirit level assures easy installation of the mount.